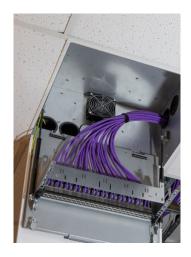

## Zone Enclosure for In-Ceiling Installations Fan Unit

Ensuring that good air flow is maintained when active equipment is installed in an In-Ceiling Zone Enclosure is vital to ensure optimum performance is achieved from the network installation.

### **COMPATIBLE PRODUCT**

| Order No. | SAP No.   | Description               |
|-----------|-----------|---------------------------|
| CPT-00055 | 180080088 | In-Ceiling Zone Enclosure |