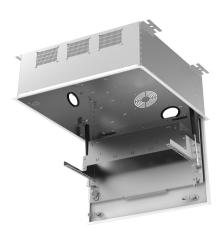

## Zone Enclosure for In-Ceiling Installations Fan Unit

Ensuring that good air flow is maintained when active equipment is installed in an In-Ceiling Zone Enclosure is vital to ensure optimum performance is achieved from the network installation.

Mounted within the Molex In-Ceiling Zone Enclosure, the fan is a 230V 50Hz unit.

### **COMPATIBLE PRODUCT**

| Order No. | SAP No.   | Description               |
|-----------|-----------|---------------------------|
| CPT-00055 | 180080088 | In-Ceiling Zone Enclosure |