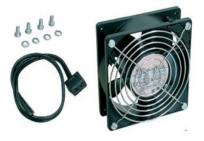

## Zone Enclosure for In-Ceiling Installations Fan Unit

Ensuring that good air flow is maintained when active equipment is installed in an In-Ceiling Zone Enclosure is vital to ensure optimum performance is achieved from the network installation.

Mounted within the Molex In-Ceiling Zone Enclosure, the fan is a 230V 50Hz unit.

### **SPECIFICATIONS**

| Mechanical            |                                                       |  |
|-----------------------|-------------------------------------------------------|--|
| Spec                  | 230V Fan Unit                                         |  |
| Material Frame        | Die Cast Aluminum                                     |  |
| Impeller              | Thermoplastic PBT UL 94V-0                            |  |
| Electrical            |                                                       |  |
| Spec                  | 230V Fan Unit                                         |  |
| Voltage rating        | 230V AC                                               |  |
| Frequency             | 50Hz                                                  |  |
| Power rating          | 22 WATTS                                              |  |
| Rated current         | 0.14A                                                 |  |
| Noise level           | 40db (A)                                              |  |
| Operating Temperature | -10° to + 60° C                                       |  |
| Dimensions            | 119mm (L) x 38mm (W) x 119mm (H)                      |  |
| Supplied with         | 4 x fixing screws, 1m power cord (1 end unterminated) |  |
| Shipping Weight       | 700gm                                                 |  |