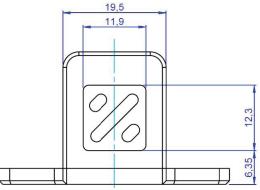

asurement accuracy.

The sensor system is enclosed in a holed plastic casing which increases the accuracy and reduces the hysteresis of measurement. The enclosure makes it possible to install the sensor in two ways:

- Using the two mounting holes for screws,
- without using any tools by using the built-in magnet.

Measurement modules are factory calibrated at the manufacturing stage. It is supplied as standard with a 2.5-meter cable with a RJ11/RJ10 plug.

### www.molexces.com



## **Pressure Sensor** >

To ensure the correct functioning of the sensor, the CIIM/CIIM CC module firmware version must be at least 1.6.0 or later.

Because of the type of the communication protocol used, the sensor must be connected to the bus/input named as Temp/RFID in the central module.



## DIMENSIONS









### www.molexces.com

# molex

# **Pressure Sensor** >

### **SPECIFICATIONS**

Power: 5 V DC (from the CIIM system) Power consumption: 2.5 mA Electrical connectors: RJ10 Cable length: 2.5 m Cable end: RJ11 Casing: Plastic (PS) Measurement range: from 300 to 1100 hPa Resolution: 0.12 hPa Accuracy of measurement: 0.12 hPa Working temperature: -40°C to 125°C International protection rating: IP20 Weight: 50g net Casing color: black Accessories: none Certificates: CE Warranty: For warranty information, please contact your local Molex Sales Representative.

## **ORDERING INFORMATION**

| Order No. | Description     |
|-----------|-----------------|
| 181030170 | Pressure Sensor |

### www.molexces.com