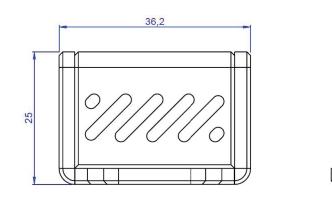

measurement accuracy.

The sensor system is enclosed in a holed plastic casing which increases the accuracy and reduces the hysteresis of measurement. The enclosure makes it possible to install the sensor in two ways:

- Using the two mounting holes for screws,
- without using any tools by using the built-in magnet.

Measurement modules are factory calibrated at the manufacturing stage. It is supplied as standard with a 2.5-meter cable with a RJ11/RJ10 plug.

### www.molexces.com



## **Pressure Sensor** >

To ensure the correct functioning of the sensor, the CIIM/CIIM CC module firmware version must be at least 1.6.0 or later.

Because of the type of the communication protocol used, the sensor must be connected to the bus/input named as Temp/RFID in the central module.



## DIMENSIONS









### www.molexces.com

# molex

# **Pressure Sensor** >

### **SPECIFICATIONS**

Power: 5 V DC (from the CIIM system) Power consumption: 2.5 mA Electrical connectors: RJ10 Cable length: 2.5 m Cable end: RJ11 Casing: Plastic (PS) Measurement range: from 300 to 1100 hPa Resolution: 0.12 hPa Accuracy of measurement: 0.12 hPa Working temperature: -40°C to 125°C International protection rating: IP20 Weight: 50g net Casing color: black Accessories: none Certificates: CE Warranty: For warranty information, please contact your local Molex Sales Representative.

## **ORDERING INFORMATION**

| Order No. | Description     |
|-----------|-----------------|
| 181030170 | Pressure Sensor |

### www.molexces.com