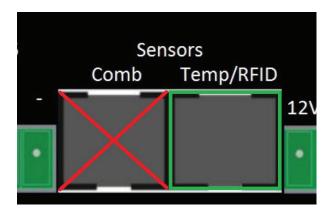

## **Pressure Sensor** >

To ensure the correct functioning of the sensor, the CIIM/CIIM CC module firmware version must be at least 1.6.0 or later.

Because of the type of the communication protocol used, the sensor must be connected to the bus/input named as Temp/RFID in the central module.