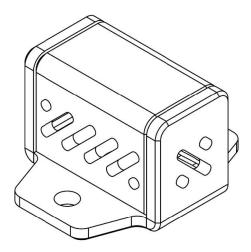

# **Pressure Sensor** >

Fig. 1

Pressure sensor (Fig. 1) is an element of the environment control system of the CIIM family. It is designed for use in rooms and places where air pressure is a very significant factor e.g. in hallways, server cabinets, rooms with network equipment, or warehouses. It is often used in places with the combined usage of air circulation facilities.

The sensor system is enclosed in a holed plastic casing which increases the accuracy and reduces the hysteresis of measurement. The enclosure makes it possible to install the sensor in two ways:

- Using the two mounting holes for screws,
- without using any tools by using the built-in magnet.