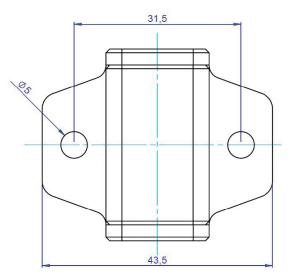

ement accuracy.

The sensor system is enclosed in a holed plastic casing which increases the accuracy and reduces the hysteresis of measurement. The enclosure makes it possible to install the sensor in two ways:

- Using the two mounting holes for screws,
- without using any tools by using the built-in magnet.

Measurement modules are factory calibrated at the manufacturing stage. It is supplied as standard with a 2.5-meter cable with a RJ11/RJ10 plug.

### www.molexces.com



## **Pressure Sensor** >

To ensure the correct functioning of the sensor, the CIIM/CIIM CC module firmware version must be at least 1.6.0 or later.

Because of the type of the communication protocol used, the sensor must be connected to the bus/input named as Temp/RFID in the central module.



## DIMENSIONS









### www.molexces.com

# molex

# **Pressure Sensor** >

### **SPECIFICATIONS**

Power: 5 V DC (from the CIIM system) Power consumption: 2.5 mA Electrical connectors: RJ10 Cable length: 2.5 m Cable end: RJ11 Casing: Plastic (PS) Measurement range: from 300 to 1100 hPa Resolution: 0.12 hPa Accuracy of measurement: 0.12 hPa Working temperature: -40°C to 125°C International protection rating: IP20 Weight: 50g net Casing color: black Accessories: none Certificates: CE Warranty: For warranty information, please contact your local Molex Sales Representative.

## **ORDERING INFORMATION**

| Order No. | Description     |
|-----------|-----------------|
| 181030170 | Pressure Sensor |

### www.molexces.com