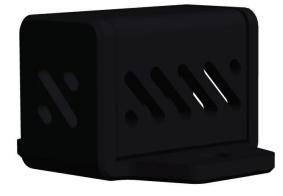

# **Pressure Sensor** >

Fig. 1

Pressure sensor (Fig. 1) is an element of the environment control system of the CIIM family. It is designed for use in rooms and places where air pressure is a very significant factor e.g. in hallways, server cabinets, rooms with network equipment, or warehouses. It is often used in places with the combined usage of air circulation facilities.

A very important feature is its stability and high reliability through the years thanks to the usage of high quality measurement elements.

The sensor communicates with the central module via a digital interface, which helps to reduce the impact of electromagnetic noise on the measurement accuracy.

The sensor system is enclosed in a holed plastic casing which increases the accuracy and reduces the hysteresis of measurement. The enclosure makes it possible to install the sensor in two ways:

- Using the two mounting holes for screws,
- without using any tools by using the built-in magnet.